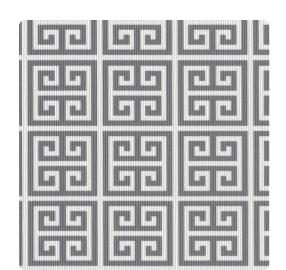

### Design Gallery Inspired Art

Cross a Greek key motif with a maze and you'll get this amazing geometric pattern! The design of this vertically ribbed wallcovering is captured in small squares neatly arranged in formation. Available in thirteen two tone color palettes including Mirrors, a silver grey with pristine white, also Race Bay, a grey/green and deep sea blue combination.