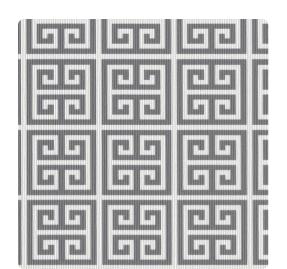

### Design Gallery Inspired Art

Cross a Greek key motif with a maze and you'll get this amazing geometric pattern! The design of this vertically ribbed wallcovering is captured in small squares neatly arranged in formation. Available in thirteen two tone color palettes including Mirrors, a silver grey with pristine white, also Race Bay, a grey/green and deep sea blue combination.