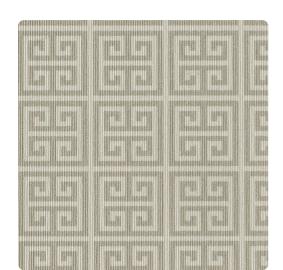

### Design Gallery Inspired Art

Cross a Greek key motif with a maze and you'll get this amazing geometric pattern! The design of this vertically ribbed wallcovering is captured in small squares neatly arranged in formation. Available in thirteen two tone color palettes including Mirrors, a silver grey with pristine white, also Race Bay, a grey/green and deep sea blue combination.