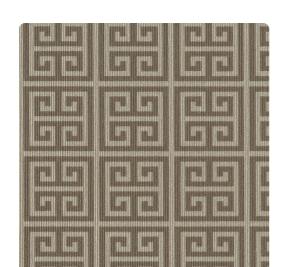

### Design Gallery Inspired Art

Cross a Greek key motif with a maze and you'll get this amazing geometric pattern! The design of this vertically ribbed wallcovering is captured in small squares neatly arranged in formation. Available in thirteen two tone color palettes including Mirrors, a silver grey with pristine white, also Race Bay, a grey/green and deep sea blue combination.