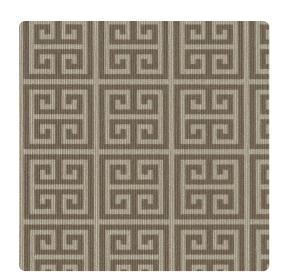

### Design Gallery Inspired Art

Cross a Greek key motif with a maze and you'll get this amazing geometric pattern! The design of this vertically ribbed wallcovering is captured in small squares neatly arranged in formation. Available in thirteen two tone color palettes including Mirrors, a silver grey with pristine white, also Race Bay, a grey/green and deep sea blue combination.