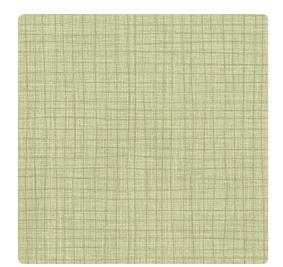

### Design Gallery Inspired Art

The texture of this wallcovering looks like fine cloth. The faux weave is defined by minimally contrasting colors then, left to right, up and down, thready lines intersect forming random rectangles that add to the illusion of fabric. Thirteen diverse colors are available; among them Space Hulk, a pale yellow/green with tan, and Wild Card, a rich tomato red with dark grey.