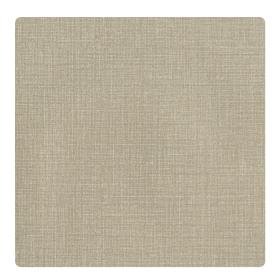

### Design Gallery Inspired Art

The texture of this wallcovering looks like fine cloth. The faux weave is defined by minimally contrasting colors then, left to right, up and down, thready lines intersect forming random rectangles that add to the illusion of fabric. Thirteen diverse colors are available; among them Space Hulk, a pale yellow/green with tan, and Wild Card, a rich tomato red with dark grey.