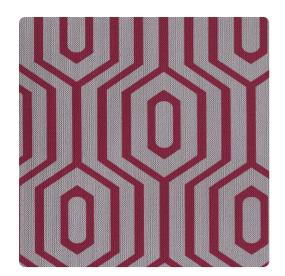

### Design Gallery Inspired Art

Concentric elongated hexagons are connected in vertical lines creating a maze in a duo of snappy contrasting color. The texture is fine grained and several selections gleam with metallic ink. Composed of durable vinyl, this contemporary geometric wallcovering is durable, washable and strippable as well as striking.