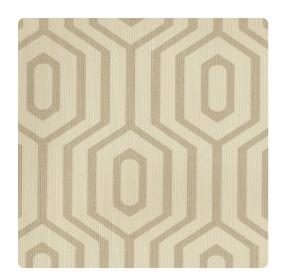

### Design Gallery Inspired Art

Concentric elongated hexagons are connected in vertical lines creating a maze in a duo of snappy contrasting color. The texture is fine grained and several selections gleam with metallic ink. Composed of durable vinyl, this contemporary geometric wallcovering is durable, washable and strippable as well as striking.