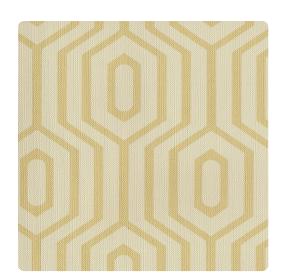

### Design Gallery Inspired Art

Concentric elongated hexagons are connected in vertical lines creating a maze in a duo of snappy contrasting color. The texture is fine grained and several selections gleam with metallic ink. Composed of durable vinyl, this contemporary geometric wallcovering is durable, washable and strippable as well as striking.