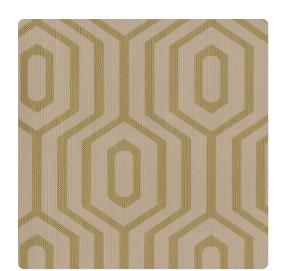

### Design Gallery Inspired Art

Concentric elongated hexagons are connected in vertical lines creating a maze in a duo of snappy contrasting color. The texture is fine grained and several selections gleam with metallic ink. Composed of durable vinyl, this contemporary geometric wallcovering is durable, washable and strippable as well as striking.