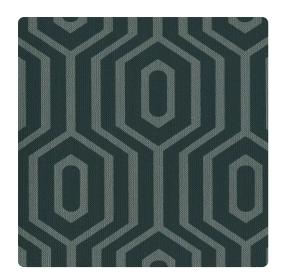

### Design Gallery Inspired Art

Concentric elongated hexagons are connected in vertical lines creating a maze in a duo of snappy contrasting color. The texture is fine grained and several selections gleam with metallic ink. Composed of durable vinyl, this contemporary geometric wallcovering is durable, washable and strippable as well as striking.