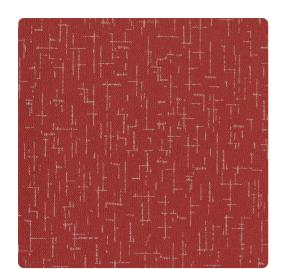

# Crossword MDD3249 – Riddle Red

### Design Gallery Inspired Art

The slight texture and erratic perpendicular slubs on this wallcovering imitate fabric, perhaps woven wool. This handsome menswear look is appropriate to dress the walls in an office, a studio, a study; virtually any space, public or private. And because it is made of vinyl one can rely on its durability and longevity. Among the nine appealing colors is brilliant Riddle Red with silvery highlights, or Coffee Shop, an earthy brown with glimmers of gold.