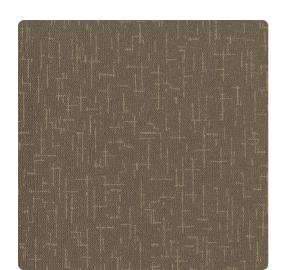

# Crossword MDD3250 – Coffee Shop

### Design Gallery Inspired Art

The slight texture and erratic perpendicular slubs on this wallcovering imitate fabric, perhaps woven wool. This handsome menswear look is appropriate to dress the walls in an office, a studio, a study; virtually any space, public or private. And because it is made of vinyl one can rely on its durability and longevity. Among the nine appealing colors is brilliant Riddle Red with silvery highlights, or Coffee Shop, an earthy brown with glimmers of gold.