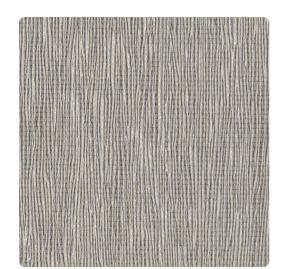

### Design Gallery Inspired Art

This tiny pattern sidles in nearly unobserved...then a closer look reveals a quiet artistry that is so pleasing to the senses. Wavering threads of contrasting hue weave a loose screen effect with the base color showing through. This textured vinyl wallcovering is sure to wake up your walls! Available in thirteen pleasing colorways for any décor setting to include, Twist & Shout, a classic beige with contrasting pops of silver and gold, and Jitterbug, a delicate seafoam green.