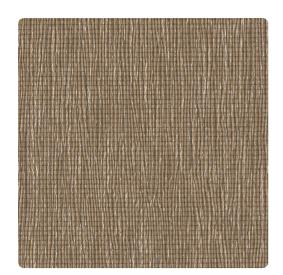

### Design Gallery Inspired Art

This tiny pattern sidles in nearly unobserved...then a closer look reveals a quiet artistry that is so pleasing to the senses. Wavering threads of contrasting hue weave a loose screen effect with the base color showing through. This textured vinyl wallcovering is sure to wake up your walls! Available in thirteen pleasing colorways for any décor setting to include, Twist & Shout, a classic beige with contrasting pops of silver and gold, and Jitterbug, a delicate seafoam green.