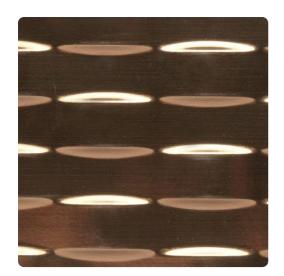

### **Product Specification**

# Gallatin MDW8014 – Rubbed Bronze Dimension Walls

## This item is also available in 4'x10' panel size as MDW8014XL

#### **Specifications**

Content High Impact Thermoplastic
Panel Size 4' x 8'
Thickness 1/32" prior to forming. Approx. 3/16" with finished texture
Weight 8 lbs per sheet
Abrasion Resistance Hoffman Scratch Test 700 grams
Solvent Resistance 50 MEK
Heat Resistance Up to 140 degrees
Fire Rating Class A
UV Stability > 200 hours
Flame Spread 25
Smoke Developed 125

#### **Features**

Custom Colors Available Trim Molding Made in the USA



https://www.mdcwall.com/go/sku/MDW8014