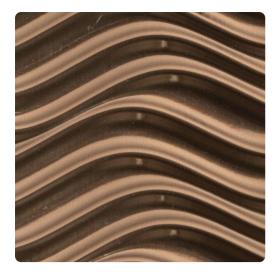

### **Product Specification**

# Sierra MDW8033 – Rubbed Bronze Dimension Walls

## This item is also available in 4'x10' panel size as MDW8033XL

### Specifications

Content High Impact Thermoplastic Panel Size 4' x 8' Thickness 1/32" prior to forming. Approx. 3/16" with finished texture Weight 8 lbs per sheet Abrasion Resistance Hoffman Scratch Test 700 grams Solvent Resistance 50 MEK Heat Resistance Up to 140 degrees Fire Rating Class A UV Stability > 200 hours Flame Spread 25 Smoke Developed 125

#### Features

Custom Colors Available Trim Molding Made in the USA



https://www.mdcwall.com/go/sku/MDW8033