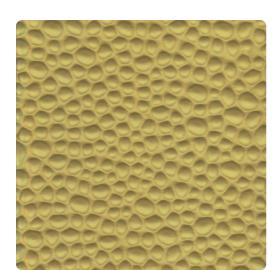

# Hammered MDW8047 – Gold

### **Dimension Walls**

Dimension Walls panels are decorated thermo formed sheets with high impact resistance. Hammered replicates the appearance of a hand hammed metal and is available in a wide range of metallic finishes.