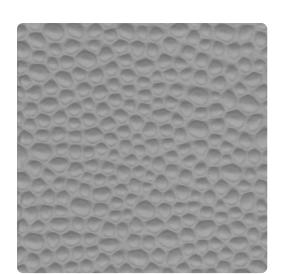

# Hammered MDW8049 – Silver

## **Dimension Walls**

Dimension Walls panels are decorated thermo formed sheets with high impact resistance. Hammered replicates the appearance of a hand hammed metal and is available in a wide range of metallic finishes.