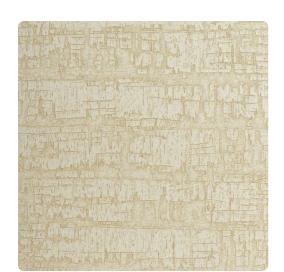

# Elysee MEL5006 – Corinthian

### Esquire

A birch tree stands tall and strong, horizontal lines and grooves etched into its bark. Elysee mimics this natural design by providing a collection of neutrals and deeply rich, earthy tones and will give your space a unique twist with its detail and texture.