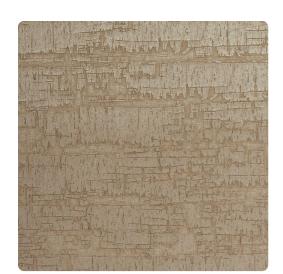

### Esquire

A birch tree stands tall and strong, horizontal lines and grooves etched into its bark. Elysee mimics this natural design by providing a collection of neutrals and deeply rich, earthy tones and will give your space a unique twist with its detail and texture.