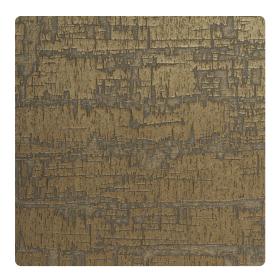

### Esquire

A birch tree stands tall and strong, horizontal lines and grooves etched into its bark. Elysee mimics this natural design by providing a collection of neutrals and deeply rich, earthy tones and will give your space a unique twist with its detail and texture.