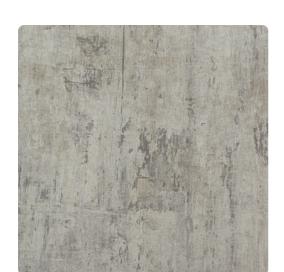

# Ferro MFR4004 – Cinder

## Esquire

Inspired by weathered metal, Ferro is an edgy design that creates a modern industrial look. A soft sheen and a sophisticated color palate allows this design to remain polished, ensuring that it will fit any space.