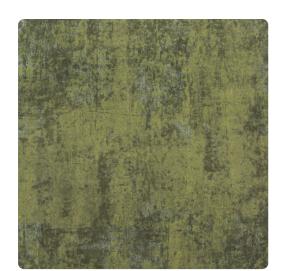

# Ferro MFR4009 – Juniper

## Esquire

Inspired by weathered metal, Ferro is an edgy design that creates a modern industrial look. A soft sheen and a sophisticated color palate allows this design to remain polished, ensuring that it will fit any space.