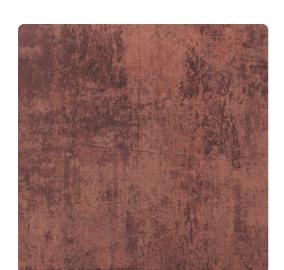

# Ferro MFR4017 – Amaranth

## Esquire

Inspired by weathered metal, Ferro is an edgy design that creates a modern industrial look. A soft sheen and a sophisticated color palate allows this design to remain polished, ensuring that it will fit any space.