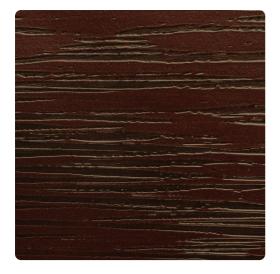

## Bryson MHC1220 – Merlot Shimmer

## Handcrafted

These handcrafted wall treatments render the look of hand applied plasters, iron gilding, crackled frescos and textured fabrics. They truly harmonize pattern and texture with a quality that stimulates multiple sensory perceptions at once. These fine wallcoverings can be custom colored to the exacting needs of your space for a minimum of 30 yards.