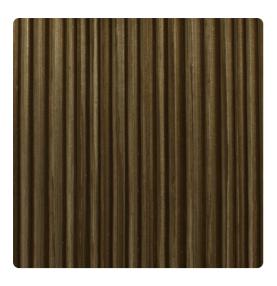

## Carone MHC1221 – Bronze

#### Handcrafted

These handcrafted wall treatments render the look of hand applied plasters, iron gilding, crackled frescos and textured fabrics. They truly harmonize pattern and texture with a quality that stimulates multiple sensory perceptions at once. These fine wallcoverings can be custom colored to the exacting needs of your space for a minimum of 30 yards.

#### Specifications

Content Polyester/Cellulose Width 27" Weight (oz/lyd) 32 Weight (oz/sqyd) 21.33 Backing Non-woven Pattern Match Random non-reversible Fire Rating Class A Flame Spread 15 Smoke Developed 0