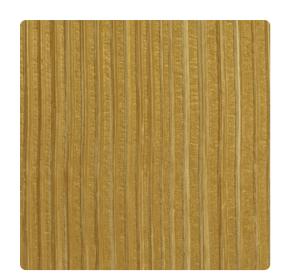

## Carone MHC1225 – Golden Tiara

## Handcrafted

These handcrafted wall treatments render the look of hand applied plasters, iron gilding, crackled frescos and textured fabrics. They truly harmonize pattern and texture with a quality that stimulates multiple sensory perceptions at once. These fine wallcoverings can be custom colored to the exacting needs of your space for a minimum of 30 yards.