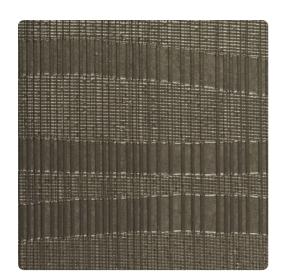

## Handcrafted

As MDC's handcrafted line evolves in it's creative artwork, each pattern continues to gain intricate detail. Broderick combines vertical striping and horizontal waves, undulating along the wall. Note the design contained in the waves, an added element of intrigue.