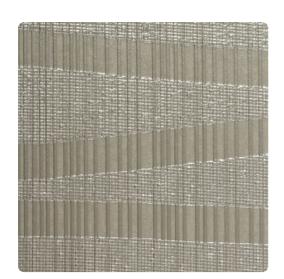

## Handcrafted

As MDC's handcrafted line evolves in it's creative artwork, each pattern continues to gain intricate detail. Broderick combines vertical striping and horizontal waves, undulating along the wall. Note the design contained in the waves, an added element of intrigue.