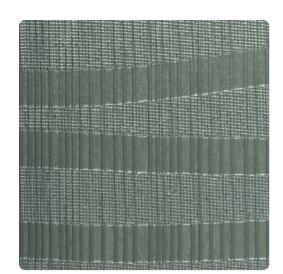

## Handcrafted

As MDC's handcrafted line evolves in it's creative artwork, each pattern continues to gain intricate detail. Broderick combines vertical striping and horizontal waves, undulating along the wall. Note the design contained in the waves, an added element of intrigue.