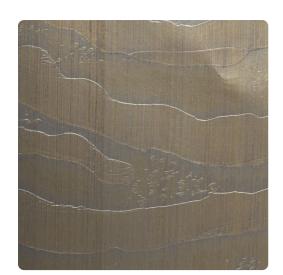

## MHC1278 – Antique Bronze

### Handcrafted

The smooth tides of shallow beaches have a calming iridescence, a model emulated in Burton. Horizontally streaming texture with vertically etched color give this design the perfect soft glow to fit into your space.