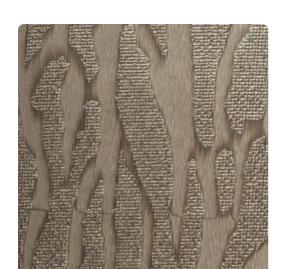

## Deacon MHC1281 – Pewter

## Handcrafted

Vertical textured movements trail down Deacon, a Handcrafted design that allows subtle shimmers to show through earthy tones. One of a kind by nature, Deacon plays with neutral tones and iridescence to transform your space into exclusive elegance.