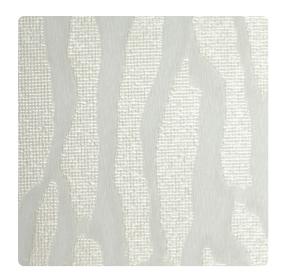

## Handcrafted

Vertical textured movements trail down Deacon, a Handcrafted design that allows subtle shimmers to show through earthy tones. One of a kind by nature, Deacon plays with neutral tones and iridescence to transform your space into exclusive elegance.