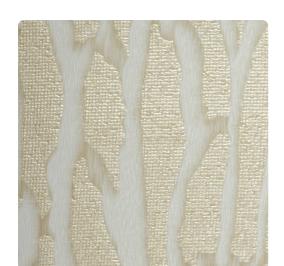

## Deacon MHC1283 – Gold Wash

## Handcrafted

Vertical textured movements trail down Deacon, a Handcrafted design that allows subtle shimmers to show through earthy tones. One of a kind by nature, Deacon plays with neutral tones and iridescence to transform your space into exclusive elegance.