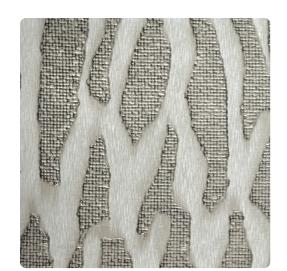

### MHC1284 - Brushed Nickel

#### Handcrafted

Vertical textured movements trail down Deacon, a Handcrafted design that allows subtle shimmers to show through earthy tones. One of a kind by nature, Deacon plays with neutral tones and iridescence to transform your space into exclusive elegance.