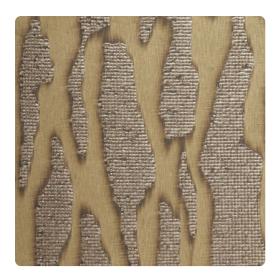

## Deacon MHC1285 – Bark

## Handcrafted

Vertical textured movements trail down Deacon, a Handcrafted design that allows subtle shimmers to show through earthy tones. One of a kind by nature, Deacon plays with neutral tones and iridescence to transform your space into exclusive elegance.