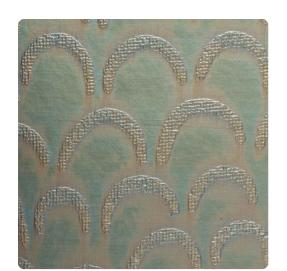

## Handcrafted

Fully textured arches fill a metallic ground with overlaid color, bringing a intriguing design to the Handcrafted line. Marcel, exceedingly magical in Mermaid, proves the evolution of design and color in this one of a kind piece of art.