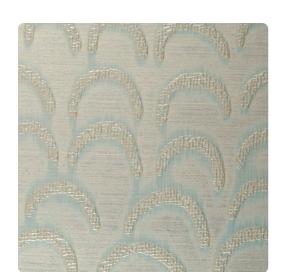

## Marcel MHC1287 – Light Patina

## Handcrafted

Fully textured arches fill a metallic ground with overlaid color, bringing a intriguing design to the Handcrafted line. Marcel, exceedingly magical in Mermaid, proves the evolution of design and color in this one of a kind piece of art