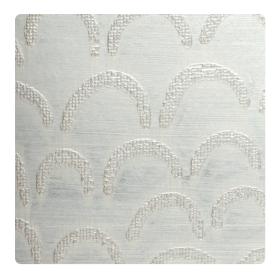

## Marcel MHC1289 – White

#### Handcrafted

Fully textured arches fill a metallic ground with overlaid color, bringing a intriguing design to the Handcrafted line. Marcel, exceedingly magical in Mermaid, proves the evolution of design and color in this one of a kind piece of art.