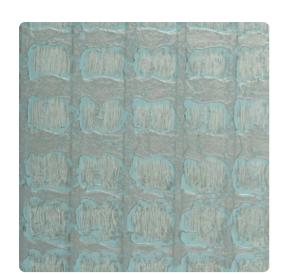

## Sarto MHC1291 – Patina

## Handcrafted

MDC's Handcrafted line continues to evolve with Sarto, a softly embossed grid rolled over a subtle metallic ground. The palette is made up of patina tones, filled out with Onyx black, and a taupe Gilded, bringing this versatile design to your space.