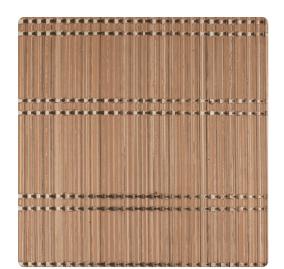

## Wilshire MHC1391 – Copper

## Handcrafted

Subtle texture and a bold color selection are the highlights of this collection of handcrafted designs. Wilshire pops with a horizontal pattern, highlighted with rows of sparkling metallic. Soft vertical columns complete this design, making it sure to evoke conversation in any space.