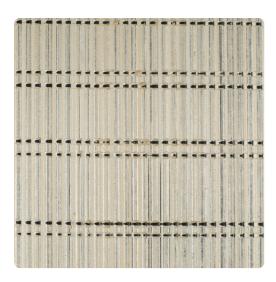

## Wilshire MHC1397 – Platinum

#### Handcrafted

Subtle texture and a bold color selection are the highlights of this collection of handcrafted designs. Wilshire pops with a horizontal pattern, highlighted with rows of sparkling metallic. Soft vertical columns complete this design, making it sure to evoke conversation in any space.