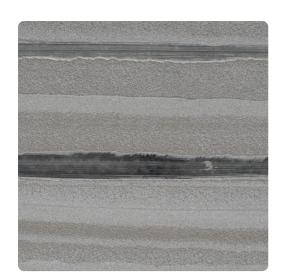

## Handcrafted

Rosetta is carefully handcrafted in a way that inspires a smooth natural appearance that evokes images of serene nature. A soft texture and streaks of metallic highlight the horizontal pattern. Seven stunning colorways complete the design, ranging from neutrals to a truly surprising red.