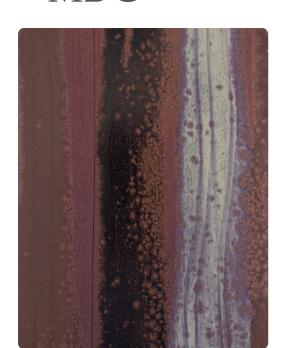

## Tama MHC1614 – Molten Lava

## Handcrafted

Tama features bold and expressive verticle paint stripes in a sophisticated color palette. Raw edges and varying widths set these stripes apart and spark creativity in any room. Metallic and matte touches add contrast and layers for a subtlly dynamic look.