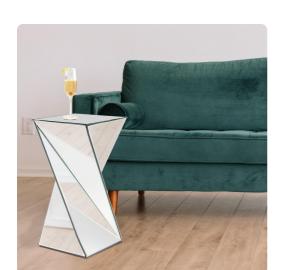

## Accent Furniture

The Aries Side Table is a stunning pedestal design with a mirrored body. Its rectangular form is twisted creating angular planes that make for the most amazing displays of light and reflections. Each mirrored panel has a small bevel that adds to the table's style and beauty. Every surface is mirrored. This mirrored pedestal will look great in an entryway, hallway, living room or any place you need a pedestal!