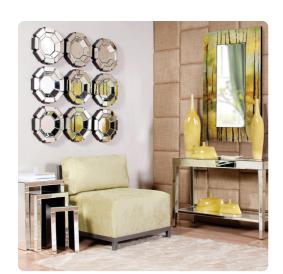

## Accent Furniture

This console table features a simple rectangular shape with a completely mirrored body. The entire piece is mirrored making for the most beautiful displays of light and reflection. It has a bottom shelf for extra storage. Each mirrored panel has a small bevel that adds to the table's style and beauty. This contemporary table will look great in an entryway, hallway, living room or any place you need a console table!