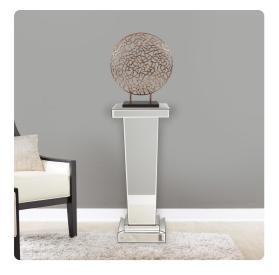

# Accent Furniture MHE11132 – Tapered Mirrored Pedestal

#### Accent Furniture

This Mirrored Pedestal is a perfect example of form & function. Every surface is mirrored and accented with a small bevel allowing for the most amazing reflections of light and color. The stand is tapered adding to its unique style. This mirrored pedestal will look great in an entryway, hallway, living room or any place you need a pedestal!

#### Specifications

Height 36H Material Wood / Glass Width 15W Shape Square Weight 63 Finish Mirror Package Dimensions 18 x 18 x 44

https://www.mdcwall.com/go/sku/MHE11132