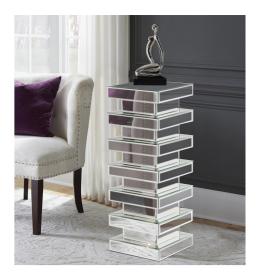

## Accent Furniture MHE11144 – Mirror on Mirror Stepped Pedestal

#### Accent Furniture

This pedestal features a rectangular body fashioned from a stacked mirrored levels. Each mirrored piece features a small bevel making for the most amazing displays of light and reflections. Pair it with the other sizes in the collection to complete the look. Alone or in multiples, this piece can be used as a sculpture or to show off your most prize possessions that deserve to be put on a pedestal.

#### Specifications

Height 36H Material Wood / Glass Width 12W Shape Square Weight 50 Finish Mirror Package Dimensions 16 x 16 x 41

https://www.mdcwall.com/go/sku/MHE11144